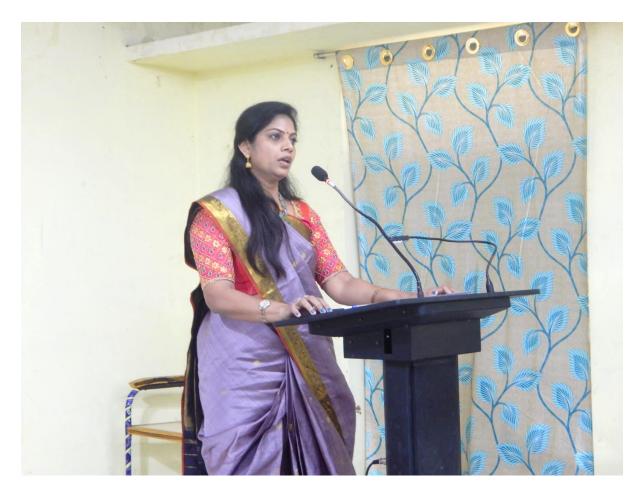

The prayer song was followed by the welcome address by Dr.S.Umarani, Coordinator of Women Empowerment Cell & Associate Professor of English. Dr.E.Sivasakthivel, Principal, Additional In Charge presided over the celebration. Lion S.Mahalakshmi felicitated the gathering and shared her opinion about attainment of gender equality and empowerment of women ensuring inclusive and quality education to promote lifelong learning. Dr.P.Asokkumar, Associate Professor of English introduced the chief guest. Mrs.Kalaiselvi Saravanan, Channel Head & Debate Moderator, Zee Tamil News & Writer, graced the occasion as the esteemed Chief guest and captivated the audience with her lively and inspirational speech. She stressed the power of education in empowering women, both rural and urban, in all aspects of life and praised the tireless efforts of activists who champion women's rights and strive for their unconditional fulfilment.