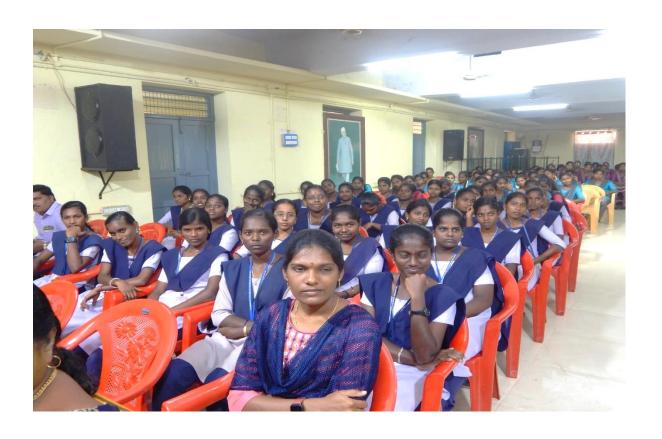

## Report on Women's Day Celebration (11.03.2024)

Women Empowerment Cell of Poompuhar College, Melaiyur in collaboration with Lions Club, Mayiladuthurai organized a special programme in connection with Women's Day Celebration on "Women Today" in the seminar hall on 11<sup>th</sup> March 2024 at 10.30 a.m. The focus was to reflect on progress made, to call for change and to celebrate acts of courage and determination by ordinary women who played extraordinary roles in the history of their countries and communities. More than 150 students attended the programme