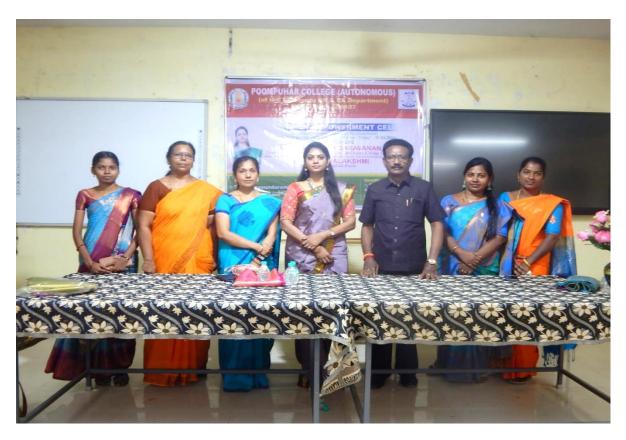

## Report on Women's Day Celebration (11.03.2024)

Women Empowerment Cell of Poompuhar College, Melaiyur in collaboration with Lions Club, Mayiladuthurai organized a special programme in connection with Women's Day Celebration on "Women Today" in the seminar hall on 11<sup>th</sup> March 2024 at 10.30 a.m. The focus was to reflect on progress made, to call for change and to celebrate acts of courage and determination by ordinary women who played extraordinary roles in the history of their countries and communities. More than 150 students attended the programme

The prayer song was followed by the welcome address by Dr.S.Umarani, Coordinator of Women Empowerment Cell & Associate Professor of English. Dr.E.Sivasakthivel, Principal, Additional In Charge presided over the celebration. Lion S.Mahalakshmi felicitated the gathering and shared her opinion about attainment of gender equality and empowerment of women ensuring inclusive and quality education to promote lifelong learning. Dr.P.Asokkumar, Associate Professor of English introduced the chief guest. Mrs.Kalaiselvi Saravanan, Channel Head & Debate Moderator, Zee Tamil News & Writer, graced the occasion as the esteemed Chief guest and captivated the audience with her lively and inspirational speech. She stressed the power of education in empowering women, both rural and urban, in all aspects of life and praised the tireless efforts of activists who champion women's rights and strive for their unconditional fulfilment.